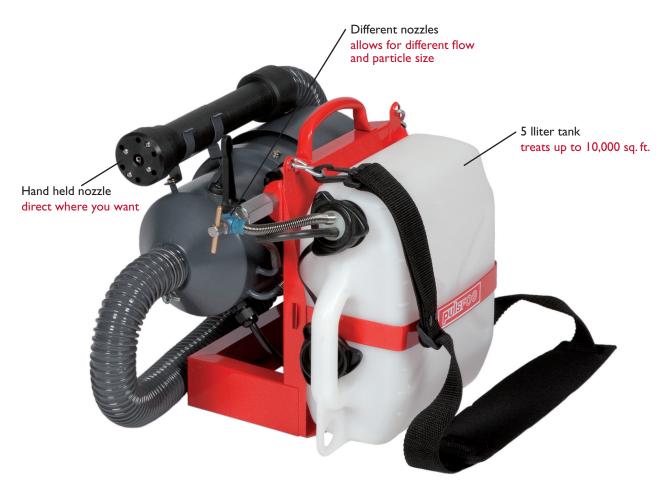

## TULV110 pulsFOG® Turbo Hybrid

The PulsFOG Turbo Hybrid is an electrically powered, pneumatic cold-fogger. Its high-performance turbine creates a strong, warm flow of air that atomizes and propels the fog up to 75 feet, depending on the particle size.

By changing the nozzle, the output and droplet size

may be adjusted for a variety of results.

The Turbo Hybrid is perfect for the directed application of pesticides, fungicides and disinfectants, including corrosive products. Because this is a cold fog, the Turbo Hybrid is ideal for the application of bio-rational products.

## **Specifications**

Power - IIOv AC 4.4A

Tank size - 5 Liter

Distance propelled - 75' max

Flow rate - 0.7 mm nozzle- 5.3 L/hr

0.8 mm nozzle- 7.7 L/hr

1.0 mm nozzle- 10.8 L/hr

Particle size -  $10 - 100\mu$ 